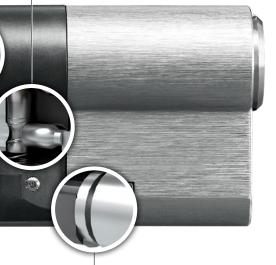

### **Anti-snap components** Make the entrance door invincible

Their function is simple, yet highly effective: the cylinder simply snaps at a rated break point in the event of a snapping attempt. The tampering attempt is registered and the remaining cylinder is blocked and rendered unusable. There is no way of breaking in without having to use a loud drill.

**Locking bolt** The monitoring pin releases the bolt upon a tampering attempt.

Rated break point In the event of a snapping attempt, the cylinder breaks at this rated break point.