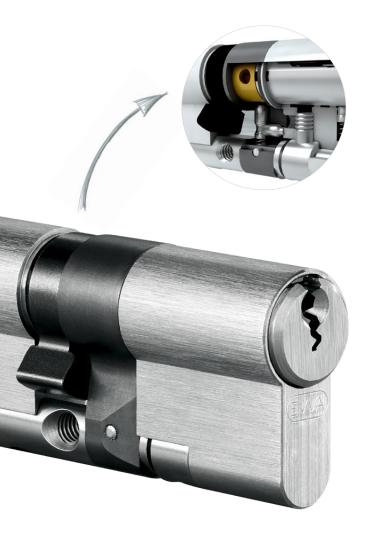

Plug elongation The released bolt renders the rest of the cylinder unusable.

Available for all modular Systems (SYMO)

Anti-snap components – suitable for several systems The anti-snap option is not system-specific and hence available for almost all EVVA locking systems. Please do not hesitate to ask your EVVA advisor for the systems suitable for anti-snap components that are available in your country.

**Locking bolt** The monitoring pin releases the bolt upon a tampering attempt.

Rated break point In the event of a snapping attempt, the cylinder breaks at this rated break point.