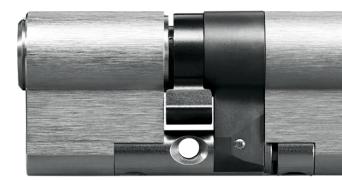

### **Anti-snap components** Make the entrance door invincible

Their function is simple, yet highly effective: the cylinder simply snaps at a rated break point in the event of a snapping attempt. The tampering attempt is registered and the remaining cylinder is blocked and rendered unusable. There is no way of breaking in without having to use a loud drill.

Plug elongation The released bolt renders the rest of the cylinder unusable.

Available for all modular Systems (SYMO)

Anti-snap components – suitable for several systems The anti-snap option is not system-specific and hence available for almost all EVVA locking systems. Please do not hesitate to ask your EVVA advisor for the systems suitable for anti-snap components that are available in your country.

**Locking bolt** The monitoring pin releases the bolt upon a tampering attempt.

Rated break point In the event of a snapping attempt, the cylinder breaks at this rated break point.