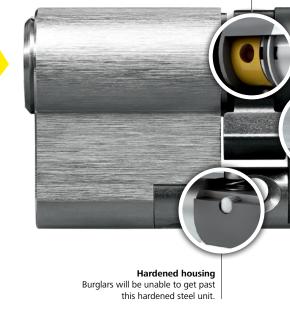

#### Your benefits at a glance

- > Modular design (SYMO)
- Installed without having to replace the escutcheon or modify the door
- > Anti-snap unit made of specially hardened steel
- > Picking and drilling protection
- TS 007:2014 3-star certification (British Standard Institut)