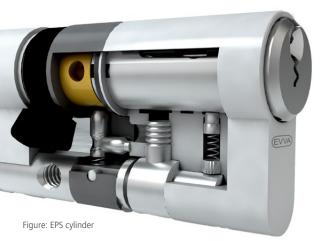

### **Anti-snap components** Make the entrance door invincible

Their function is simple, yet highly effective: the cylinder simply snaps at a rated break point in the event of a snapping attempt. The tampering attempt is registered and the remaining cylinder is blocked and rendered unusable. There is no way of breaking in without having to use a loud drill.

Plug elongation The released bolt renders the rest of the cylinder unusable.

Available for all modular Systems (SYMO)

Anti-snap components – suitable for several systems The anti-snap option is not system-specific and hence available for almost all EVVA locking systems. Please do not hesitate to ask your EVVA advisor for the systems suitable for anti-snap components that are available in your country.

**Locking bolt** The monitoring pin releases the bolt upon a tampering attempt.

Rated break point In the event of a snapping attempt, the cylinder breaks at this rated break point.